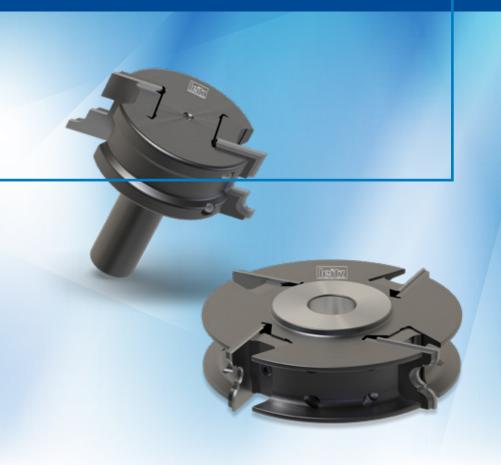

# **VariForm**

The ingeniously easy and versatile multi-purpose profiling tool system

Whether in industrial or artisan production – profiling of different materials and shapes can be a challenge for operators. The ideal profile cutting tool must therefore be capable in numerous disciplines simultaneously.

With the VariForm profiling tool system, Leitz provides users with the multipurpose solution for combining quality, variety and cost effectiveness. Its concept is simply ingenious: flexible thanks to a simple tool body design, low tool costs due to multiple resharpening possibilities, versatile due to numerous knife profiles.

# **AT A GLANCE**

- Steel tool body, hardened clamping elements
- High precision, centrifugal force supported knife clamping
- For CNC machining centres, table milling machines (MAN) and through-feed machines (MEC)
- Suitable for soft and hard woods, panel material and glued woods
- Tungsten carbide cutting material, adopted for many applications