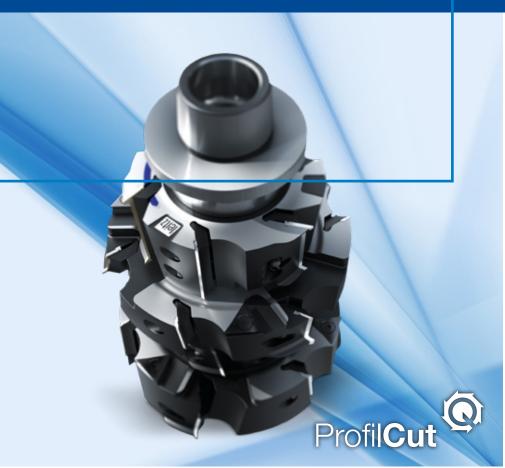

# ProfilCut Q Premium

For highest performance and cutting quality

Modern machines and manufacturing processes increase the demands on the tools used with regard to performance and machining quality. Commercially available systems usually reach their performance limits.

ProfilCut Q Premium is the ultimate solution for companies that want to get more out of their production. With cutting speeds of up to 120 m/s it is one of the fastest tool systems in the industry. The resulting reduction in cutting time saves users time and money.

#### **AT A GLANCE**

- For cutting speeds (v<sub>c</sub>) up to 120 m/s
- Light metal tool body with performance-enhancing coating
- Includes Data Matrix Code or RFID chip for networked communication
- TC-cutting edges with Marathon high-performance coating