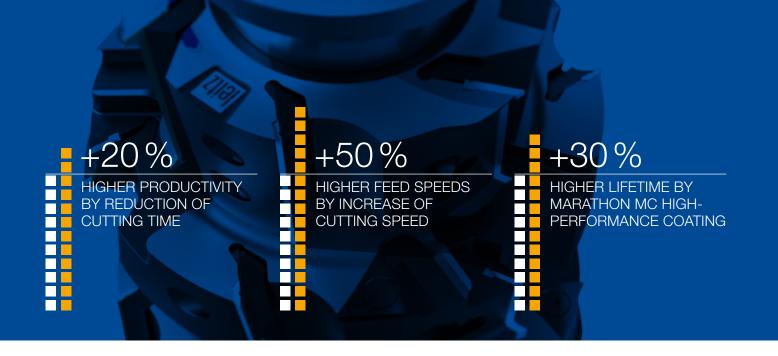

## More parts in less time and with less effort

- 20 % higher part output by reducing the cutting time
- 50 % higher feed rate by increasing the cutting speed to 120 m/s
- 30 % longer tool life through cutting edges with Marathon high-performance coating
- Shorter set-up times through automatic knife positioning without setting devices
- Lower maintenance, effort and reduced machine downtime due to longer tool life
- Cost-efficient through the combination of several knife types such as turnblades, profile cutting edges, edge rounders, spurs etc.