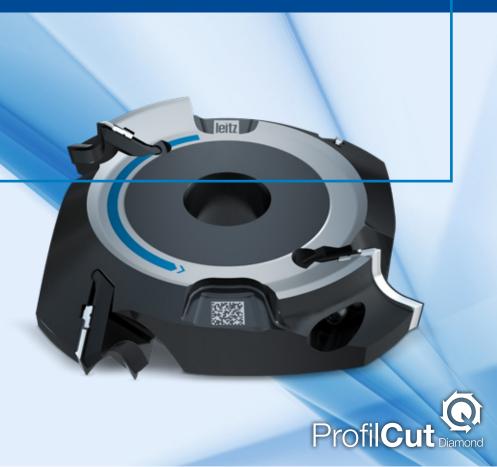

# ProfilCut Q Diamond

Maximum performance for profile tools

Abrasive materials or composite materials are not easy to machine due to their properties. Tool and cutting materials wear quickly, which in turn increases production costs.

With the unique combination of an ultra-light aluminium tool body and resharpenable, profile and diameter-constant diamond changing knives, ProfilCut Q Diamond ensures efficient machining of abrasive materials. Precise and without loss of performance.

### **AT A GLANCE**

- For cutting speeds (v<sub>c</sub>) up to 120 m/s
- Includes Data Matrix Code or RFID chip for networked communication
- 5 times resharpenable
- Especially suitable for systems with high part output
- Preferably used in wood derived materials, plastics, aluminium as well as fibre or layered composites