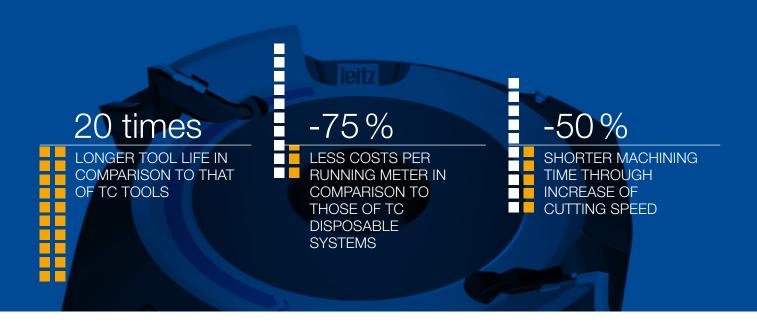

## More parts in less time and with less effort

- 20 times longer tool life through diamond cutting edges compared to TC.
- Reduce tool costs through six tool lives per knife
- 50 % higher feed rate by increasing the cutting speed to 120 m/s
- Shorter set-up times through automatic knife positioning without setting devices
- Reduced maintenance effort and machine downtime through higher life times
- Maximum cost efficiency through the flexible use of disposable or resharpenable constant diameter systems