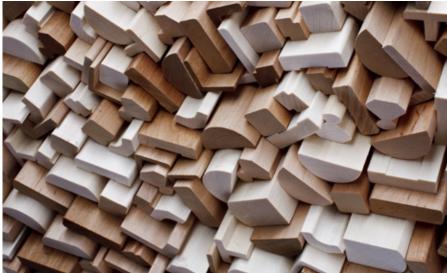

# Planing/profiling cutterhead with back-serrated blank knives

The multi-purpose tool, also for wide profiles

During the profiling process, profile changes can result in longer tool procurement times. In addition, changing materials and different customer requirements demand a certain flexibility in the design of the profiles.

With the profile cutterhead for backserrated blanks, Leitz offers a tool for machining any profile using standard tool bodies and individually profiled blanks. By mounting straight knives, the tool can also be used for planing.

#### Adaptable and individual

- Short-term profile change possible due to the possibility of profiling the standard blanks on site
- Vast array of design possibilities due to a multitude of different standard blank dimensions
- The right cutting substrate for different workpiece materials