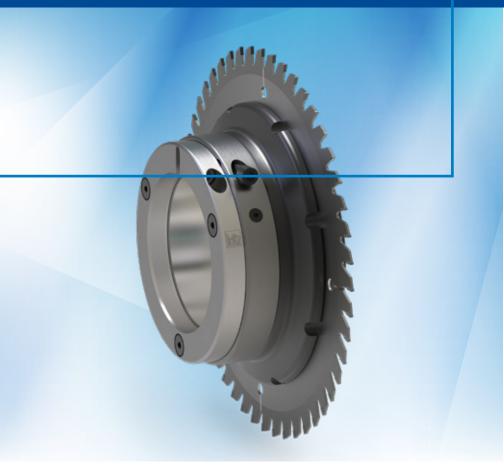

# Hydro-Duo clamping element with clamping ring

High-precision, accurate yet flexible tool positioning on spindles

Frequently, the positioning of several tools on a single spindle is implemented by using spacers and the securing is done by a spindle nut. Due to some of the faces not being 100% square or contaminated, the shaft can become distorted. In addition, resetting to other workpiece dimensions can be very time-consuming.

These disadvantages are eliminated by using Leitz Hydro-Duo clamping elements with clamping ring. The hydro-clamping centres the tools absolutely play-free with perfect concentricity and balancing quality. The tools can be positioned quickly and accurately on the shaft without disassembly.