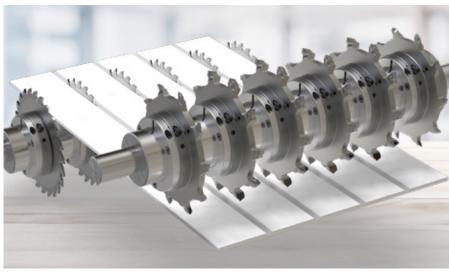

# Hydro-Duo clamping element with clamping ring

High-precision, accurate yet flexible tool positioning on spindles

Frequently, the positioning of several tools on a single spindle is implemented by using spacers and the securing is done by a spindle nut. Due to some of the faces not being 100% square or contaminated, the shaft can become distorted. In addition, resetting to other workpiece dimensions can be very time-consuming.

These disadvantages are eliminated by using Leitz Hydro-Duo clamping elements with clamping ring. The hydro-clamping centres the tools absolutely play-free with perfect concentricity and balancing quality. The tools can be positioned quickly and accurately on the shaft without disassembly.

#### **YOUR BENEFITS**

- No spacers required
- Time-saving and stepless change of workpiece widths
- Perfect machining results

#### Less downtime and rework

- Minimum machine downtime thanks to simple and highly accurate set-up of several tools on one spindle
- Flexible workpiece widths due to infinite possibilities of positioning the tools without spacers and spindle nut
- Less scrap and rework thanks to perfect machining quality