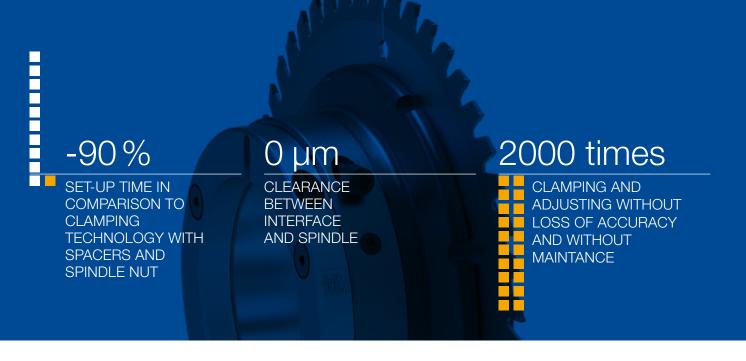

#### Less downtime and rework

- Minimum machine downtime thanks to simple and highly accurate set-up of several tools on one spindle
- Flexible workpiece widths due to infinite possibilities of positioning the tools without spacers and spindle nut
- Less scrap and rework thanks to perfect machining quality

## Running metre by running metre perfect machining quality

- Maximum machining quality thanks to play-free centering of several tools on one spindle without distortion
- Exact dimensional accuracy by avoiding cumulative errors caused by dirty or damaged spacers
- Reliable cutting results through constant high running accuracy and balance quality

## Long-lasting and resource-friendly

- Protection of the machine through optimum balancing quality
- Long-lasting, maintenance-free and closed hydro clamping system

Hydro-Duo clamping element with clamping ring: uncompromising, flexible and precise!