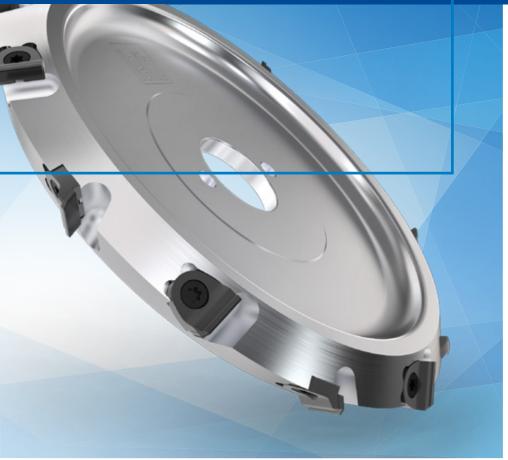

# Diamaster WhisperCut Prismatic Rebate Cutterhead

For V-grooving in Aluminium composite panels

Long production runs, for example, of composite aluminium cladding can present the manufacturer with many challenges in terms of cutting quality and precision.

With the Diamaster WhisperCut Prismatic Rebate Cutterhead, Leitz offers the solution for fast, low noise and high-quality V-groove cutting for precision mitre edges.

## **AT A GLANCE**

- Multiple resharpenings
- Customized diameters
- Suitable for all standard machines and aggregates
- Available on short notice
- Diamond tipped

Perfect mitre edges are particularly important for cladding facades.