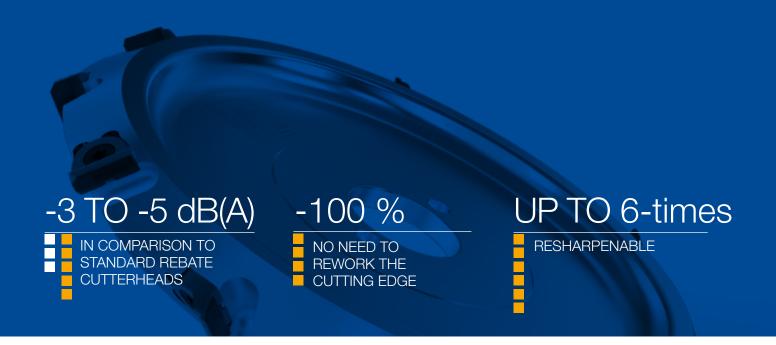

### **YOUR BENEFITS**

- Energy-efficient
- Significantly less noise
- Long tool life
- Excellent cutting quality

#### **SUSTAINABILITY**

Diamaster WhisperCut Prismatic Rebate Cutterhead – lightweight, quiet, resharpenable

- Protects the machine and saves energy due to Aluminium tool body
- Less noise through utilising special WhisperCut technology
- Saves resources and is economical due to multiple resharpening capability

## **AT A GLANCE**

- Multiple resharpenings
- Customized diameters
- Suitable for all standard machines and aggregates
- Available on short notice
- Diamond tipped

Perfect mitre edges are particularly important for cladding facades.