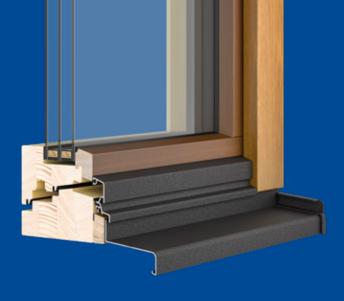

for architectural design, high thermal insulation and a high degree of flexibility in design options.

ClimaTrend Style from Leitz is a window system that can be produced particularly economically and that satisfies market requirements, from slim design to potential use in passive houses.

### **YOUR BENEFITS**

- Elegant, cubic design versatile design options
- Time-saving individual component production on CNC machining centres
- Same glazing process for woodand wood/aluminium windows
- Variable interior and exterior appearance
- Sustainable, tested system with maximum functionality

#### AT A GLANCE

- Wood- and wood/aluminium window systems
- Available in wood thicknesses
  IV78. IV90 and IV106
- Can be produced on CNC machining centres
- Coordinated and proven production concept







ClimaTrend Style wood/aluminium window with Gutmann CTS

ClimaTrend Style wooden window with Gutmann CTS

### Your benefits due to ...



#### **FLEXIBILITY**

### Variable in shape and colour

- Slim design through narrow frieze widths
- Many design options through maximum possible glass to frame ratio
- Optional flush surfaces on the inside and out
- Variety of materials and colours for internal and external profiles



#### **EFFICIENCY**

### Saves tools, material and machine time

- Modular design principles for different material concepts
- Reducing cutting depth
- Time-saving by standardizing the production steps of wood and wood/aluminium profiles
- Saving additional connecting elements by using the corner joint PlugTec (optionally counter/tenon or slot/tenon)



#### SUSTAINABIL