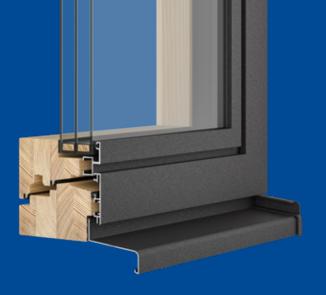

#### AT A GLANCE

- Wood- and wood/aluminium window systems
- Available in wood thicknesses
  IV78. IV90 and IV106
- Can be produced on CNC machining centres
- Coordinated and proven production concept

ClimaTrend Style wood/aluminium window with Gutmann CTS