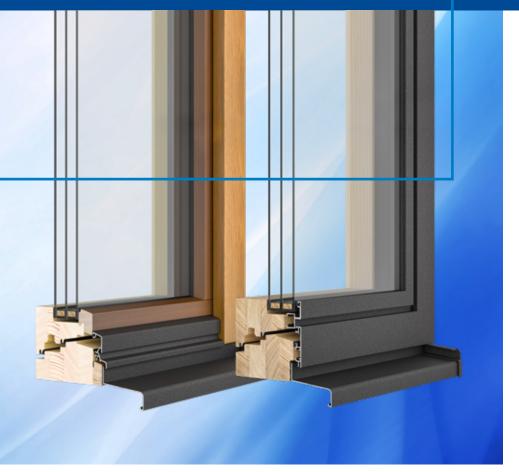

#### AT A GLANCE

- Wood- and wood/aluminium window systems
- Available in wood thicknesses
  IV78. IV90 and IV106
- Can be produced on CNC machining centres
- Coordinated and proven production concept

ClimaTrend Style wood/aluminium window with Gutmann CTS